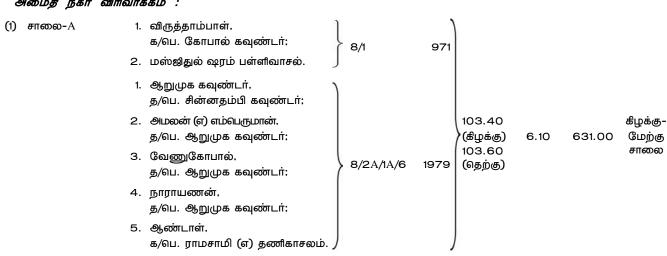

ந்துவரும் வீதிகள் பொது வீதிகளாக இன்று முதல் அறிவிக்கப்படுகிறது.

| வரிசை | வருவாய் கீராமம்/ | உரிமையாளர்களின் பெயர்  | மறு அளவை | பட்டா |       | அளவு  |          |          |
|-------|------------------|------------------------|----------|-------|-------|-------|----------|----------|
| எண்   | உட்கிராமம்       | (ஆவணப்படி)             | எண்      | எண்   |       |       |          | குறிப்பு |
|       |                  |                        |          |       | நீளம் | அகலம் | பரப்பளவு |          |
| (1)   | (2)              | (3)                    | (4)      | (5)   | (6)   | (7)   | (8)      | (9)      |
|       |                  | கிருமகி/செல்வி/கிரு. : |          |       | மீ.   | மீ.   | ச.மீ.    |          |

#### 34-தட்டாஞ்சாவடி வருவாய் கூராமம்

### அமைதீ நகர் விரிவாக்கம் :



| (1) |        | (2) | (3)                                                                                                                                                                                                                                                                                      | (4)         | (5)        | (6)                                      | (7)  | (8)    | (9)                               |
|-----|--------|-----|------------------------------------------------------------------------------------------------------------------------------------------------------------------------------------------------------------------------------------------------------------------------------------------|-------------|------------|--------------------------------------